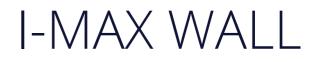

Designed to be installed on a wall rather than within our window display solutions, the Wall Format I-Max frame features a deep black border and LED illumination. The poster frame is available in A-series sizes from A4 to A0 and can be hung in either portrait or landscape orientation thanks to dual fixing points on the reverse of each illuminated poster frame.

CONTEMPORARY DESIGN Featuring a modern black frame with hidden fixing points

KEY FEATURES ·

SUPER- SLIM DISPLAY A depth of just 7mm is consistent throughout A4 to A0 size frames

HIGH LUMINOSITY Delivering 5000 Lux, this is a highly luminous lightbox